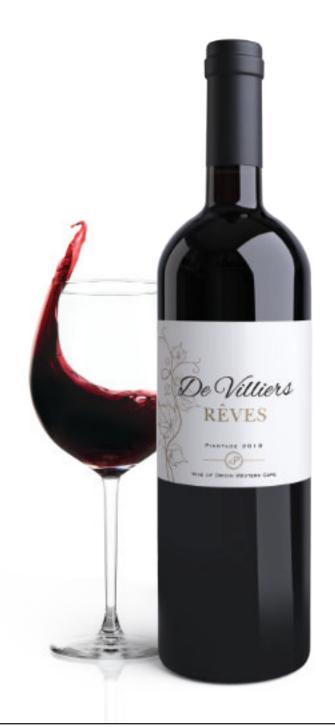

# De Villiers RÊVES

Humble new beginnings do exist, but to begin, you must dream big. Today, the company Bridgewater, is a thriving business group, known for its dedication, commitment and quality. This is our story. A testimony to the power of hard work, determination, and not giving up on your dreams.

CULTIVAR & VINTAGE: Pinotage 2018

AREA IF PRODUCTION: The wine-growing areas of Western Cape, South Africa.

SOIL COMPOSITION: A combination of Table Mountain Sandstone, Granite and Shale.

ORGANOLEPTIC DESCRIPTION: Dry, medium bodied red wine.

COLOUR: Dark red.

BOUQUET: Hints of cocoa, mulberry and plum bouquet.

TASTING NOTES: Palate packed with juicy red fruits and earthy undertones.

SERVING TEMPERATURE: Chilled, 10-15 °C / (50-59 °F).

PRESERVATION: Ready to be enjoyed straight away.

FOOD PAIRING SUGGESTION: Enjoy with any red meat, roast chicken and roasted vegetables.