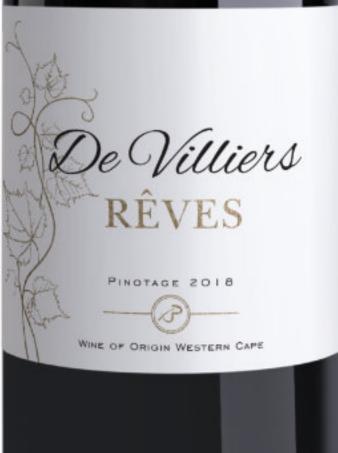

CULTIVAR & VINTAGE: Pinotage 2018

AREA IF PRODUCTION: The wine-growing areas of Western Cape, South Africa.

SOIL COMPOSITION: A combination of Table Mountain Sandstone, Granite and Shale.

ORGANOLEPTIC DESCRIPTION: Dry, medium bodied red wine.

COLOUR: Dark red.

BOUQUET: Hints of cocoa, mulberry and plum bouquet.

TASTING NOTES: Palate packed with juicy red fruits and earthy undertones.

SERVING TEMPERATURE: Chilled, 10-15 °C / (50-59 °F).

PRESERVATION: Ready to be enjoyed straight away.